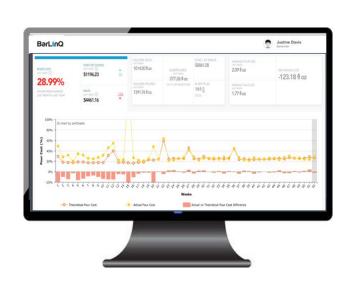

### How It Works:

BarLinq's SmartBar transmits real-time data to your customized dashboard, allowing bar owners to analyze **Theoretical** vs. **Actual Pour Cost**. Our actionable data, guides management to create the most efficient bar without disrupting the atmosphere.

# BarLinq Performance Dashboard Highlights:

| Week          | Cost of Goods Volume Sold Volume Poured |         |         |  |  |  |
|---------------|-----------------------------------------|---------|---------|--|--|--|
| week          | 20.7%                                   | 1397.50 | 1420.09 |  |  |  |
| Tuesday       | 21.9%                                   | 44.00   | 43.34   |  |  |  |
| Monday        | 26.9%                                   | 18.00   | 23.42   |  |  |  |
| Sunday        | 16.9%                                   | 333.00  | 297.26  |  |  |  |
| Saturday      | 19.5%                                   | 527.50  | 507.89  |  |  |  |
| <u>Friday</u> | 24.7%                                   | 325.00  | 378.85  |  |  |  |
| Thursday      | 26.2%                                   | 101.50  | 131.20  |  |  |  |
| Wednesday     | 21.6%                                   | 48.50   | 38.12   |  |  |  |