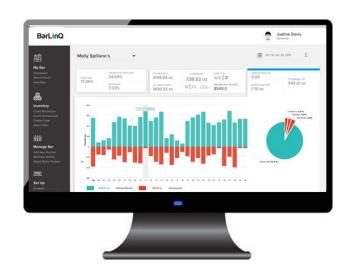

### How It Works:

BarLinq's SmartBar transmits real-time data to your customized dashboard, allowing bar owners to analyze **Theoretical** vs. **Actual Pour Cost**. Our actionable data, guides management to create the most efficient bar without disrupting the atmosphere.

# BarLinq Performance Dashboard Highlights:

| Week          | Cost of Goods Volume Sold Volume Poured |         |         |  |  |  |
|---------------|-----------------------------------------|---------|---------|--|--|--|
| week          | 20.7%                                   | 1397.50 | 1420.09 |  |  |  |
| Tuesday       | 21.9%                                   | 44.00   | 43.34   |  |  |  |
| Monday        | 26.9%                                   | 18.00   | 23.42   |  |  |  |
| Sunday        | 16.9%                                   | 333.00  | 297.26  |  |  |  |
| Saturday      | 19.5%                                   | 527.50  | 507.89  |  |  |  |
| <u>Friday</u> | 24.7%                                   | 325.00  | 378.85  |  |  |  |
| Thursday      | 26.2%                                   | 101.50  | 131.20  |  |  |  |
| Wednesday     | 21.6%                                   | 48.50   | 38.12   |  |  |  |